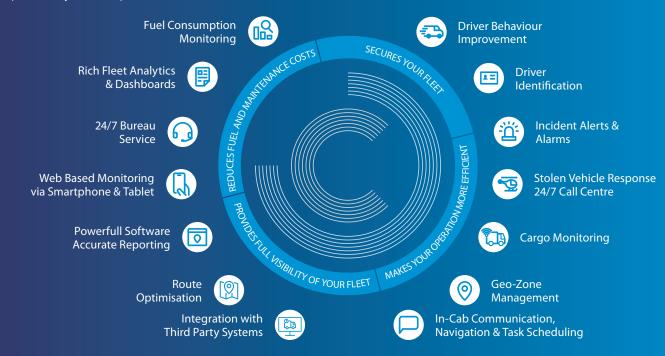

### Ctrack Key Focus Areas

**Driving Behaviour** 

**Productivity & Efficiency** 

**Control (Compliance)** 

**Asset Management** 

## Improve your operational control