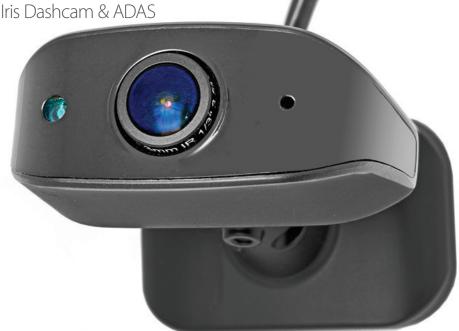

### Ctrack Iris Dashcam & ADAS

Sophisticated camera solution Front & in-cab facing camera Improve driver safety and skills

#### Ctrack Iris Features

- Road & in-cab facing
  140° angle non IR
- Bluetooth,GPS, Wi-Fi, 3G/4G, accelerometer modules
- 2 way comm system
  Auto answer safe

- Video recording
  - SSD storage plus Wi-Vi download option
- Trailer Camera