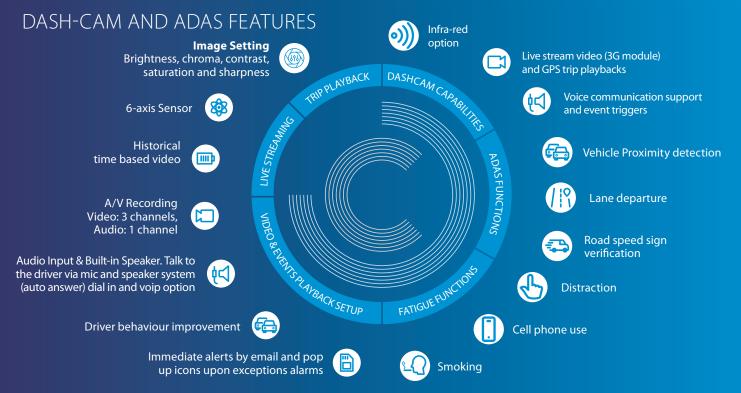

#### Ctrack Iris Features

- Road & in-cab facing
  140° angle non IR
- Bluetooth,GPS, Wi-Fi, 3G/4G, accelerometer modules
- 2 way comm system
  Auto answer safe

- Video recording
  - SSD storage plus Wi-Vi download option
- Trailer Camera

  IP Cam + IR Temp Resistan
- **1** Asset monitoring

- Side camera
  Waterproof & robus
- Rear door triggering

  Door open / close senso
  - Onboard reverse screer

Iris Solutions: Ctrack Iris Dashcam & ADAS