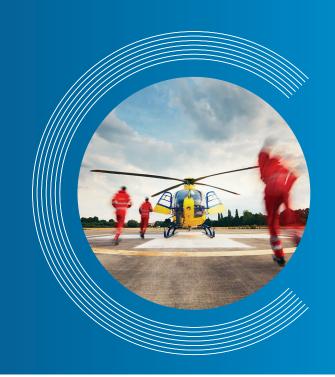

# Fleet Protector

Cover your employees for accidents & more

We know that your fleet workers are very valuable to you. The Ctrack Fleet Protector policy is specifically designed to not only protect employees who are travelling in your vehicles, but consequently also your business.

Employees will have 24/7/365 access to the EVAC24 call centre. All it takes to dispatch the closest ambulance and take them to the most appropriate hospital for treatment, is a phone call. Emergency evacuation costs and Guaranteed hospital acceptance into hospital are covered up to R100 000.