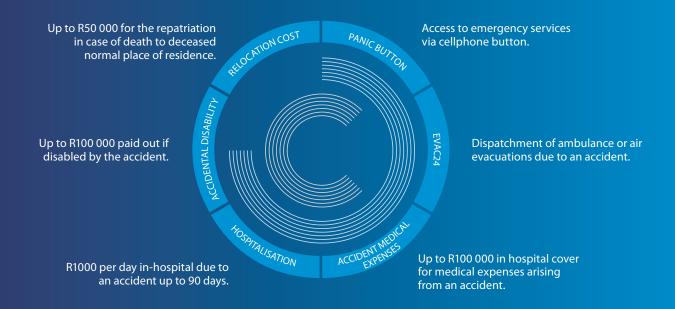

Employees will have 24/7/365 access to the EVAC24 call centre. All it takes to dispatch the closest ambulance and take them to the most appropriate hospital for treatment, is a phone call. Emergency evacuation costs and Guaranteed hospital acceptance into hospital are covered up to R100 000.

# Fleet Protector gives you