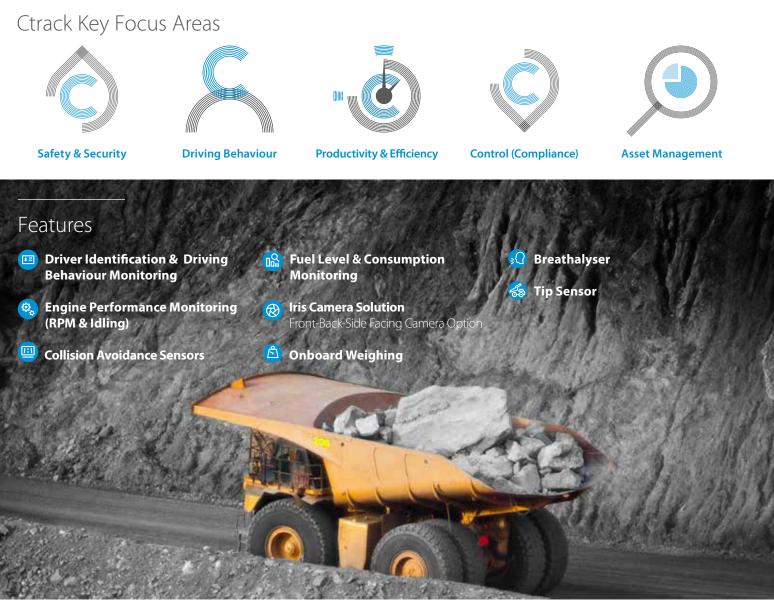

The Ctrack solution offers flexibility for mining and yellow equipment operations. Utilising a range of remote monitoring systems to alert control room staff to driver behaviour, safeguarding against accidents and ensuring maximum efficiency and productivity for your assets. Our solution offers asset-mounted sensors providing instant and detailed reports on events and situations.