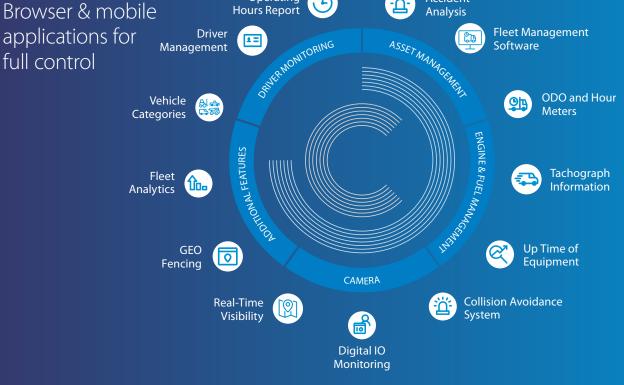

## Real-Time **Applications** Visibility Mobile Application – Ctrack Mobi • Web based Vehicle Tracking – Ctrack Online Software Fleet Monitoring Software – Ctrack MaXx Ctrack Fleet Analytics Operating Hours Report Accident $\mathbf{F}$ Analysis Driver **Fleet Management** 1= Software