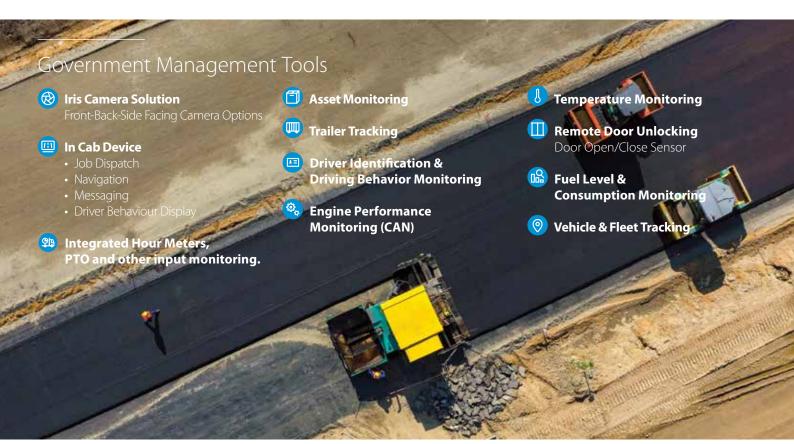

## Government, Local Authorities & Public Services

The Ctrack Local Authority/Municipality monitoring and tracking system allows local authorities to scrutinise, assess and act on information in real time to limit theft and abuse of equipment and maximise the safety and productivity of employees.

From verifying route completion or bin status on refuse vehicles, site conditions and obstructions affecting gully cleaners or the operating functions on road sweeping vehicles, Ctrack gives you a complete picture of vehicle and employee operations and the ability to reduce costs while greatly improving results.

## Ctrack Key Focus Areas

**Driving Behaviour** 

**Productivity & Efficiency** 

**Control (Compliance)** 

**Asset Management** 

Real-Time Visibility Software