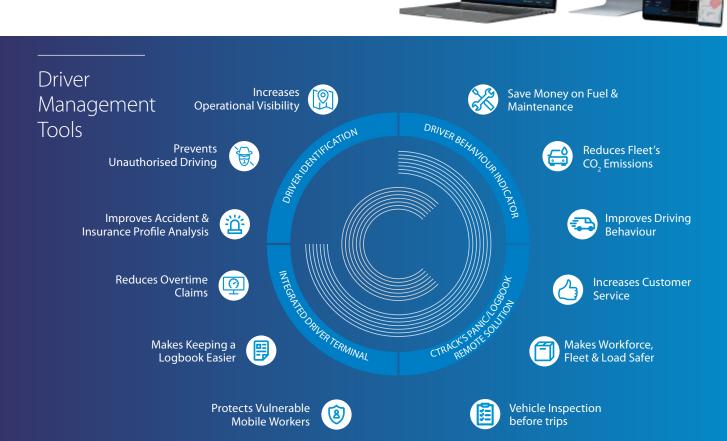

Make use of our data to upskill operators and ensure the safety of both workforce and assets. Provide direct operator behaviour feedback to your staff using indicators through Ctrack smartphone applications, vehicle in-cab peripherals or electronic data sets.

## Ctrack Key Focus Areas

**Driving Behaviour** 

**Productivity & Efficiency** 

**Control (Compliance)** 

**Asset Management** 

Real-Time Visibility Software