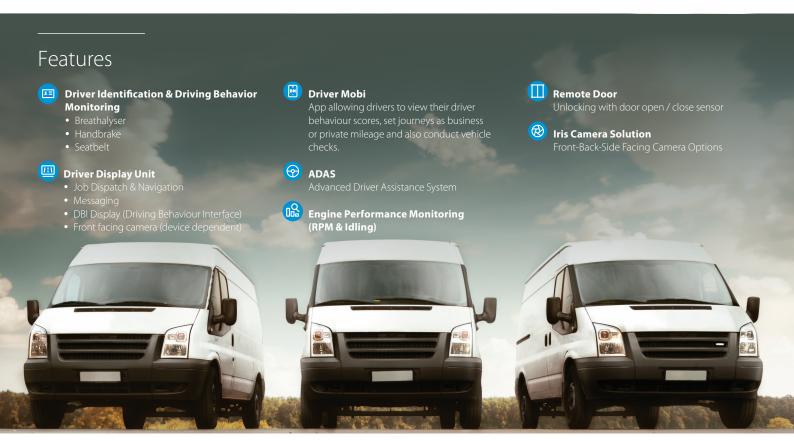

## Driver Management

Ctrack Driver Management tools succeed at providing you with multiple solutions to ensure your operations run Effectively, Efficiently and Safe.

Manage your operators, access and behaviour across multiple vehicles and assets. Get feedback on your operators' behaviour in and around your assets. Applying your energy only in areas where improvement is required.

Make use of our data to upskill operators and ensure the safety of both workforce and assets. Provide direct operator behaviour feedback to your staff using indicators through Ctrack smartphone applications, vehicle in-cab peripherals or electronic data sets.



## Ctrack Key Focus Areas







**Driving Behaviour** 



**Productivity & Efficiency** 



**Control (Compliance)** 



**Asset Management** 





Real-Time Visibility Software

## **Applications**

- Mobile Application Ctrack Mobi
- Web based Vehicle Tracking Ctrack Online
- Fleet Monitoring Software Ctrack MaXx
- Ctrack Fleet Analytics